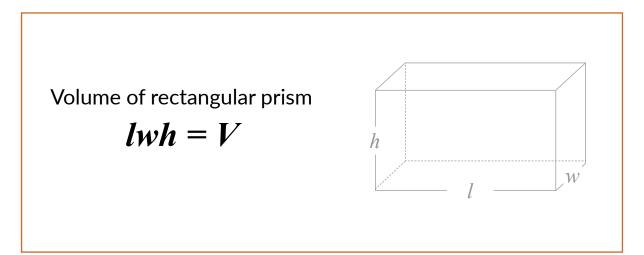

## 6<sup>th</sup> Grade Mathematics Reference Sheet

GEOMETRIC FORMULAS



🗘 SONLIGHT







🔅 SONLIGHT

Explore all 6th Grade Math Programs

# 6<sup>th</sup> Grade Mathematics Reference Sheet

CONVERSION FACTORS

|  | ΤA |  |
|--|----|--|
|  |    |  |

12 inches = 1 foot

3 feet = 1 yard

5,280 feet = 1 mile

10 millimeters = 1 centimeter

100 centimeters = 1 meter

1,000 meters = 1 kilometer

#### VOLUME

8 fl oz = 1 cup

2 cups = 1 pint

2 pints = 1 quart

4 quarts = 1 gallon

10 milliliters = 1 centiliter

100 centiliters = 1 liter

1,000 liters = 1 kiloliter

#### TIME

60 seconds = 1 minute

60 minutes = 1 hour

24 hours = 1 day

7 days = 1 week

52 weeks = 1 year = 365 days

### WEIGHT

16 oz = 1 pound

2, 000 pounds = 1 ton

10 milligrams = 1 centigram

100 centigrams = 1 gram

1,000 grams = 1 kilogram