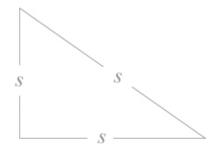

### GEOMETRIC FORMULAS

Perimeter of quadrilateral

$$P = side + side + side + side$$

Perimeter of triangle

$$P = side + side + side$$