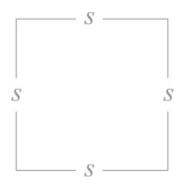

### GEOMETRIC FORMULAS

Perimeter of quadrilateral

$$P = side + side + side + side$$

Perimeter of triangle

$$P = side + side + side$$