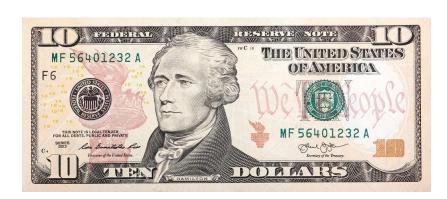

### FRACTIONS OF SHAPES





### GEOMETRIC FORMULAS

Perimeter of quadrilateral

$$P = side + side + side + side$$



Perimeter of triangle

$$P = side + side + side$$



### GEOMETRIC FORMULAS

Area of a square  $A = side \times side$ 

Area of a rectangle  $A = length \times width$ 

Volume of a cube  $V = side \times side \times side$ 



Volume of a prism  $V = length \times width \times height$ 



### COINS









BILLS

\$1 bill



\$5 bill



\$10 bill





### NUMBER LINE





# 3rd Grade Mathematics Reference Sheet

# NUMBER LINE



### **CLOCK FACE**





### **CLOCK FACE**





### PLACE VALUE CHART

| Thousands | Hundreds | Tens | Ones |
|-----------|----------|------|------|
|           |          |      |      |
|           |          |      |      |
|           |          |      |      |
| 7         |          |      |      |
| Thousands | Hundreds | Tens | Ones |
|           |          |      |      |
|           |          |      |      |
|           |          |      |      |
|           |          |      |      |
| Thousands | Hundreds | Tens | Ones |
|           |          |      |      |
|           |          |      |      |
|           |          |      |      |