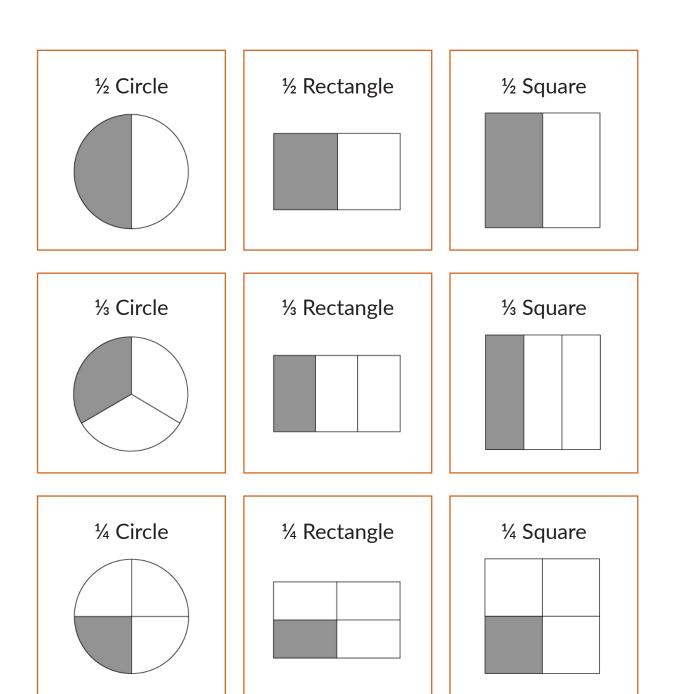

### FRACTIONS OF SHAPES





### GEOMETRIC FORMULAS

Perimeter of quadrilateral

$$P = side + side + side + side$$



Perimeter of triangle

$$P = side + side + side$$



### GEOMETRIC FORMULAS

Area of a square  $A = side \times side$ 

Area of a rectangle  $A = length \times width$ 

Volume of a cube  $V = side \times side \times side$ 



Volume of a prism  $V = length \times width \times height$ 



### COINS









BILLS

\$1 bill



\$5 bill



\$10 bill





### NUMBER LINE





# 3rd Grade Mathematics Reference Sheet

# NUMBER LINE



### **CLOCK FACE**





### **CLOCK FACE**





### PLACE VALUE CHART

| Thousands | Hundreds | Tens | Ones |
|-----------|----------|------|------|
|           |          |      |      |
|           |          |      |      |
|           |          |      |      |
| 7