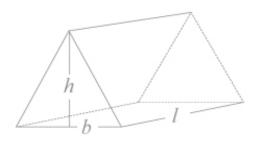

### GEOMETRIC FORMULAS

Area of a square  $A = side \times side$ 

Area of a rectangle  $A = length \times width$ 

Volume of a cube  $V = side \times side \times side$ 

Volume of a prism  $V = length \times width \times height$ 