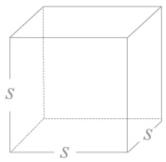

### GEOMETRIC FORMULAS

Area of a square  $A = side \times side$ 

Area of a rectangle  $A = length \times width$ 

Volume of a cube  $V = side \times side \times side$ 

Volume of a prism  $V = length \times width \times height$ 