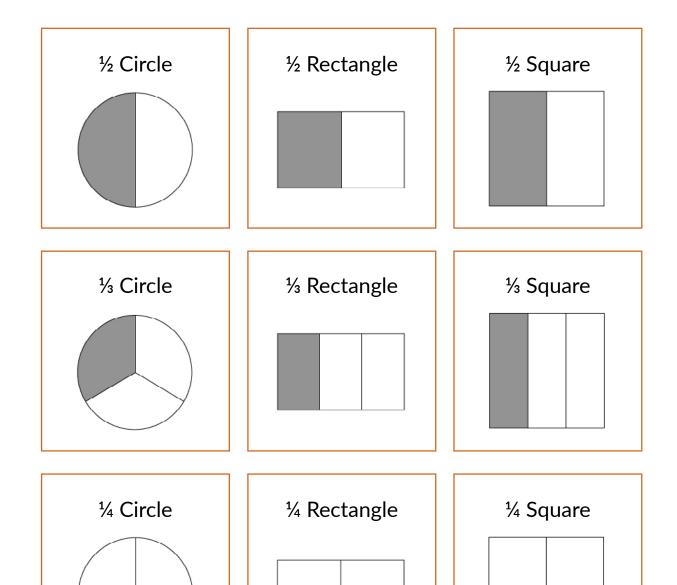

## FRACTIONS OF SHAPES





### GEOMETRIC FORMULAS

Perimeter of quadrilateral

$$P = side + side + side + side$$



Perimeter of triangle

$$P = side + side + side$$



# **2nd** Grade Mathematics Reference Sheet

## COINS









BILLS

\$1 bill



\$5 bill



\$10 bill





## NUMBER LINE



# 1st Grade Mathematics Reference Sheet

# NUMBER LINE



## **CLOCK FACE**





## **CLOCK FACE**





# **2nd** Grade Mathematics Reference Sheet

## PLACE VALUE CHART

| Thousands   | Hundreds  | Tens  | Ones |
|-------------|-----------|-------|------|
|             |           |       |      |
|             |           |       |      |
|             |           |       |      |
|             |           |       |      |
|             |           |       |      |
|             |           | ı     |      |
| -