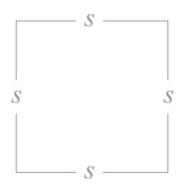

### GEOMETRIC FORMULAS

Perimeter of quadrilateral

$$P = side + side + side + side$$

Perimeter of triangle

$$P = side + side + side$$