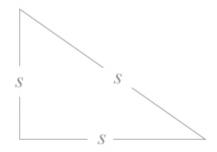

### GEOMETRIC FORMULAS

Perimeter of quadrilateral

$$P = side + side + side + side$$

Perimeter of triangle

$$P = side + side + side$$